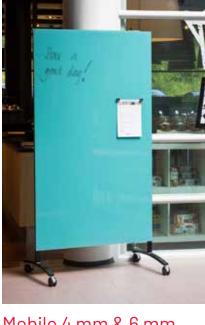

## Mobile 4 mm & 6 mm Glass Writing Panels

A stylish decorative piece and a diverse writing platform for any room. The colour is enamellled to both sides of the panel, which creates a fresh and durable finish with a lot of top-quality writing area. The stand is available in black, white or gray and has four wheels, two of which can be locked. You can also use the Mobile Glass writingboard panel with hooks as a flipchart. The 4 mm Mobile Glass Writingboard is magnetic.