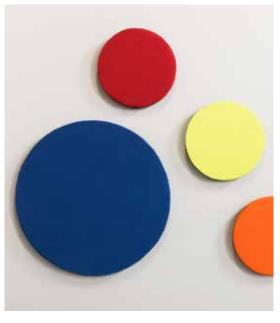

## **ACOUSTIC PRODUCTS**

Hush acoustic panels are used to remove echoes from rooms and improve speech audibility. We use the best A-rated sound absorption material on the market in our products. Our acoustic panels provide colour and style to your room, our range includes several fabric, colour and shape options. We can tailor a suitable acoustic panel solution just for you and even print the picture you want on it. The flexibility with the colours and surface materials allows the product to serve as an impressive decorative element. The Hush acoustic panels are an effective sound absorption solution for rooms of all sizes, from small offices to large public facilities.

## Hush & Hush Sky Acoustic Panels

Hush Acoustic Panels are covered with Max Cotton 100 % fabric with 25 colour options. You can also specify your own preferred fabric or print the picture you want on the panels. The frame of the panels is a 50 mm deep wood frame. The sound deadening material is a 50 mm wool sheet with M1 rating. In addition to the several standard sizes, you can order the product in a special size and shape, for example round.