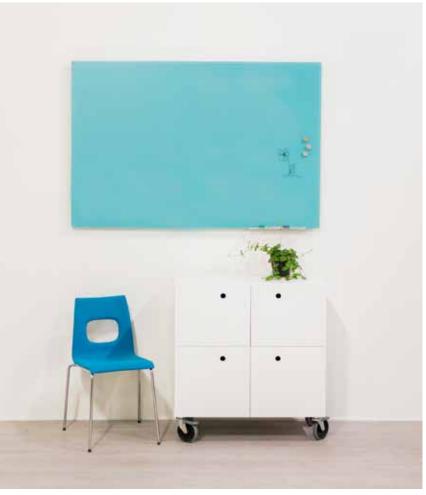

## WRITING BOARDS I Glass

Glass writing boards create a special atmosphere with their high quality, style, design and colours. The boards can be installed side by side and using the wide range of different colours, distinct look for the entire wall can be created. You can write and draw on the glass board surface using regular whiteboard pencils and erasers.

## Modern alternative for business environments

The colour is enamelled to the glass surface, which ensures a fresh and durable colour tone. The glass writing boards can be installed next to one another using the wide range of different colours, which creates a distinct look for the entire wall.

Available also distinct glass accessory boxes for markers and erasers.

GLASS WRITING BOARD, 4 mm Multi-use glass surface

The surface of the 4 mm glass writing board is magnetic, so notes can be added among the text.