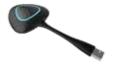

#### WIRELESS SM04 TOUCH AND SCREEN TRANSFER SYSTEM

Quick and easy method to connect a computer directly to the touch screen. Share content from your computer with ease and focus on the presentation without having to worry about the system working properly. No more need to search for cables and adjusting the screen resolution. The delivery includes one USB transmitter (USB 2.0) and one USB receiver.