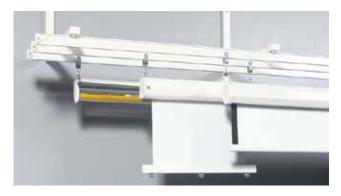

## Slide rail system

The slide rail allows the projection screens, map lifts and tubes to be moved to the desired position on the wall. The colour of the rail is white. The length is 6000 mm. The rail can be attached either directly to the ceiling or to the wall or ceiling consoles.

Various supplies are available for the slide rail system, including mount fitting, end stops, sliders or map lift.