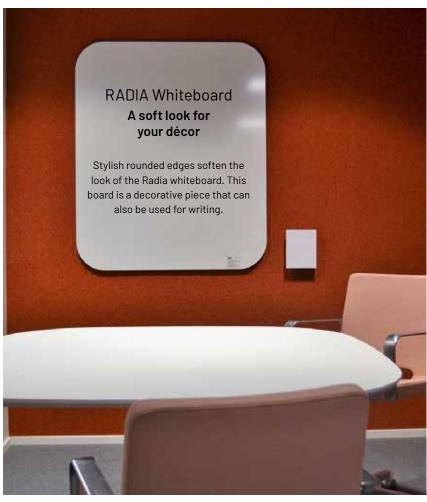

ROUND GLASS writing boards 4 mm and 6 mm

Multi-use eye-catcher

RADIA GLASS writing boards 4 mm and 6 mm

### A soft look for your décor

The stylish rounded edges soften the look of the Radia glass writing board. This board is a decorative piece that can also be used for writing and attaching notes using strong Neo magnets.