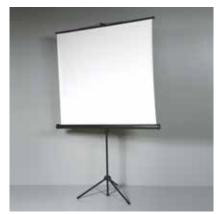

## **Tripod Screens**

Compact projection screen for any space with easy-to-use mechanism.
Telescopic rod. Square 1:1.