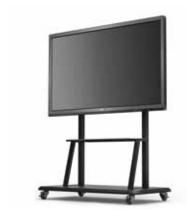

## Screen Stands

#### ST01 Stand

Suitable for touch screens of the following sizes: 55", 65", 70", 75" and 86". The stand is black and it has four wheels that can be locked and a shelf for supplies. The touch screen can be mounted at four different heights on the stand.

Dimensions: W 1295 x H 1620 x D 645 mm Shelf dimensions: W 800 x D 400 mm