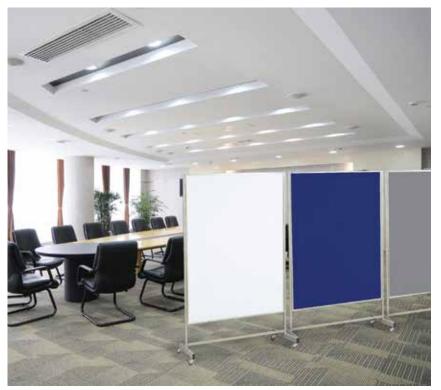

## Presentation Wall A versatile presentation wall for when wall space is not available

In addition to its presentation capabilities, the Mobile Presentation Wall can be used as a noticeboard and as a space divider. Storing the panels requires very little space and the mounting clips allow the walls to be attached to one another. The available surface options are 100 % Max Cotton surface or a white e3 steel enamel marker and magnetic surface with flip-chart holder. Aluminium trim and grey stand with four lockable wheels.