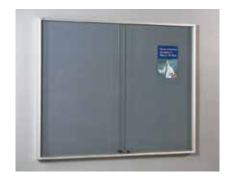

## **Notice Board Cabinet**

A popular solution for public places, where the notices are locked up and protected. Linen, cork linoleum or a magnetic writing surface can be specified as the surface of the notice board. The available options for the frame include aluminium and birch. The birch frame can also be stained to create the desired finish.