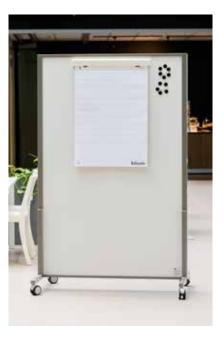

## Presentation Wall A versatile presentation wall for when wall space is not available

In addition to its presentation capabilities, the Mobile Presentation Wall can be used as a noticeboard and as a space divider. Storing the panels requires very little space and the mounting clips allow the walls to be attached to one another. The available surface options are 100 % Max Cotton surface or a white e3 steel enamel marker and magnetic surface with flip-chart holder. Aluminium trim and grey stand with four lockable wheels.