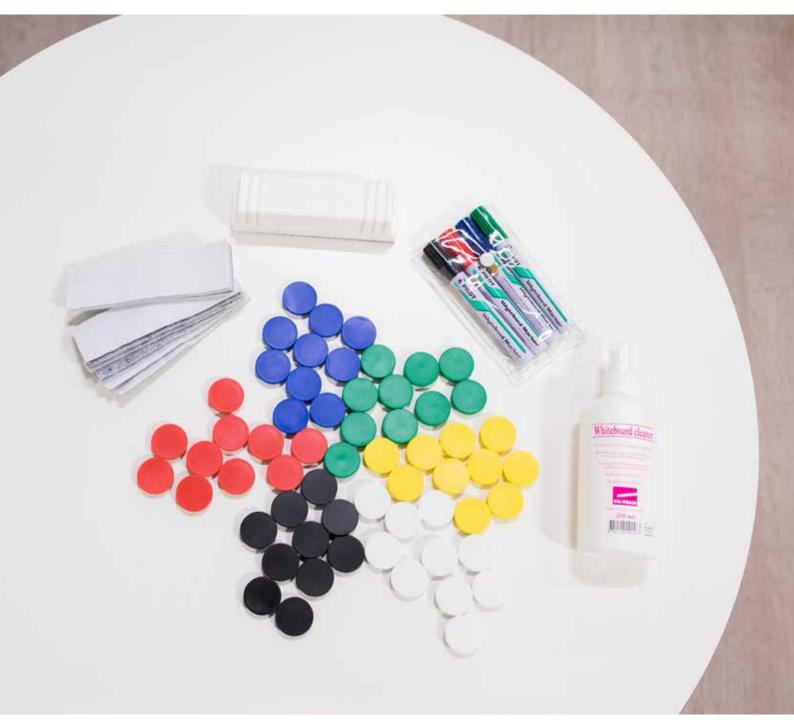

### **Writing Board Start Kit**

Includes a marker set (4 pcs), a board eraser, 10 replacement surfaces, 10 board magnets and a high-quality cleaning solution for writingboards.

#### Pilot markers

High-quality Pilot markers for steel enamel and glass writing surfaces. Colours are blue, red, black and green.

#### Marker holder

A handy magnetic holder for four markers. The holder is suitable for steel enamel writing surfaces.

#### Magnetic eraser

For all writing surfaces. Equipped with a magnet. Replacement surface kits also available.

#### Neo-magnets for glass boards

Strong magnets especially designed for glass boards. The colour is brushed stainless steel and the diameter is 30 mm.

## Steel enamel writing board magnets

Colour options include yellow, blue, red, green, black and white. The magnets are delivered in bags of 10.