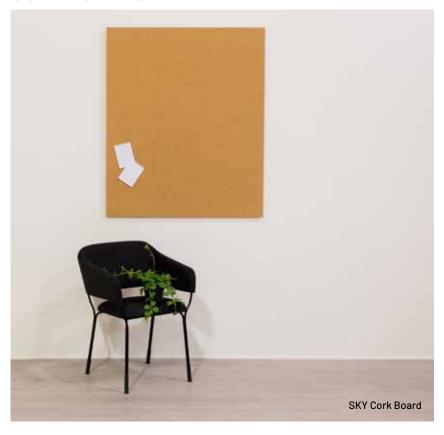

### SKY The floating illusion

The backward slanted edge makes the whiteboard seem to float on the wall surface, creating a lightweight airy appearance. Due to its hidden mounting, the board merges with the wall.

Modern style for business sites with high-standard requirements.

#### SKY

Slanted edge creats a light, airy appearance. Due to its hidden mounting, the board merges with the wall.