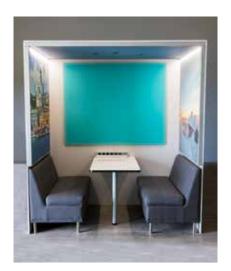

## HushPod

The HushPod Meeting Space is a work area with one open wall. HushPod filters out the external background noise and dampens the sounds from being heard outside.

HushPod is available for four and six persons.

## A sound-deadening meeting room for six

The area is effectively insulated from the sounds of the environment.

Excellent for meetings and work that requires the ability to concentrate.