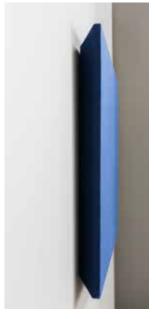

Hush Ecophon Acoustic Panels

Decor with sound absorption

Hush SKY Acoustic Panel The floating illusion The fabric folded over the slanted inward

edge and the hidden mounting fittings make the panel merge with the wall.