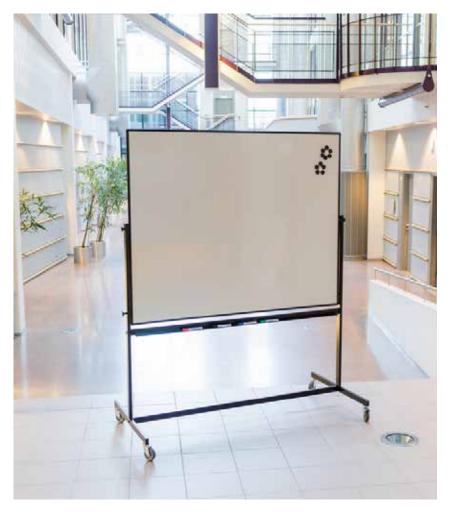

## MOBILE BOARDS AND WALLS

Mobile boards and wall panels are designed for spaces where wall-mounting is not possible or wall-mounted boards are not sufficient. High-quality and easy-to-use elements help with your daily routines and the comprehensive colour range offers a lot of options for your interior.

The focus with our products is primarily on functionality and reliability, while also considering a stylish appearance.

The mobile boards and wall panels adjust to your decor. You can choose the functionality based on your needs including writing or projection surfaces, notice boards or acoustic control.