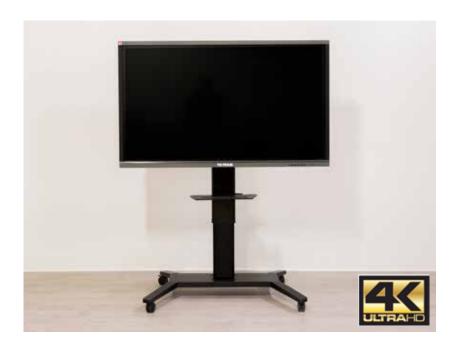

## Screen Stands

#### ST01 Stand

Suitable for touch screens of the following sizes: 55", 65", 70", 75" and 86". The stand is black and it has four wheels that can be locked and a shelf for supplies. The touch screen can be mounted at four different heights on the stand.

Dimensions: W 1295 x H 1620 x D 645 mm Shelf dimensions: W 800 x D 400 mm