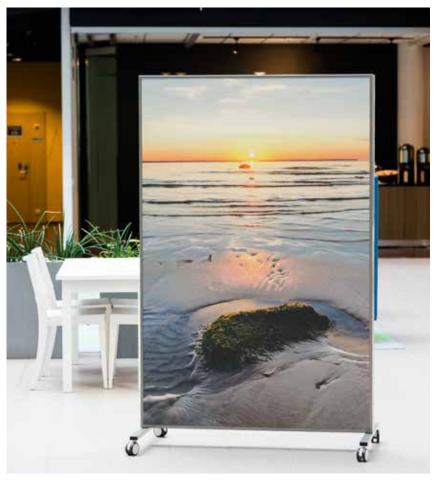

## Mobile & Mobile Radia Glass Writing Boards

The stylish and durable Mobile Glass Writingboard with a sturdy steel stand replaces the traditional marker board. The colour is enamelled to the glass surface, which ensures a fresh and durable colour tone. Notes can be attached to the magnetic surface. You can also use the Mobile Glass Board with hooks as a flipchart.

## Mobile 4 mm & 6 mm Glass Writing Panels

A stylish decorative piece and a diverse writing platform for any room. The colour is enamellled to both sides of the panel, which creates a fresh and durable finish with a lot of top-quality writing area. The stand is available in black, white or gray and has four wheels, two of which can be locked. You can also use the Mobile Glass writingboard panel with hooks as a flipchart. The 4 mm Mobile Glass Writingboard is magnetic.