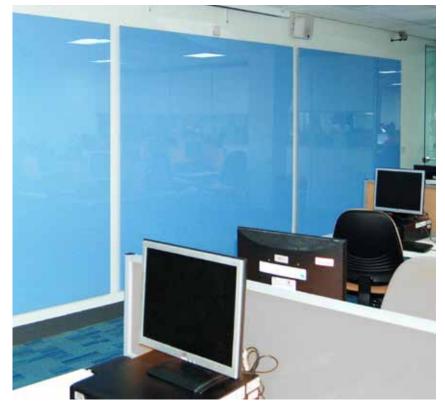

## WRITING BOARDS I Glass

Glass writing boards create a special atmosphere with their high quality, style, design and colours. The boards can be installed side by side and using the wide range of different colours, distinct look for the entire wall can be created. You can write and draw on the glass board surface using regular whiteboard pencils and erasers.

## Modern alternative for business environments

The colour is enamelled to the glass surface, which ensures a fresh and durable colour tone. The glass writing boards can be installed next to one another using the wide range of different colours, which creates a distinct look for the entire wall.