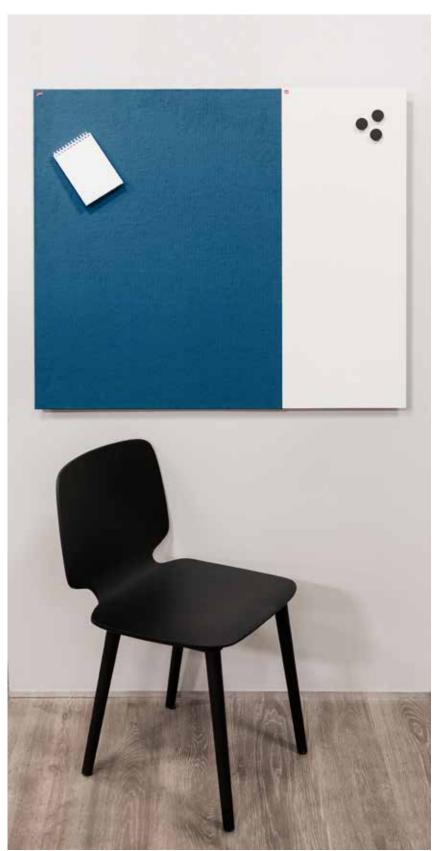

## Fabric Board

The standard fabric is the high-quality, 100 % Max Cotton fabric, available in 25 different colours. Also available in special sizes according to your specifications and with the desired fabric option.

## Multi-functionality and modern style

A combination of fabric and white boards that give the board room for both notes and writing.

The finished edge of the Sky board accentuates a modern, lightweight look. The standard fabric is the high-quality, 100 % Max Cotton fabric and it is available in 25 different colours.