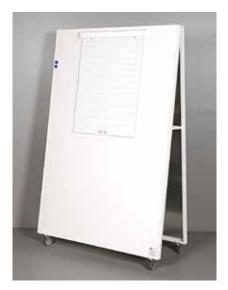

## PRO Mobile Writing Board The mobile writing surface when working with limited wall space

A mobile magnetic writing surface when you need more space for notes and there is limited wall space. You can specify between marker or chalk surfaces, reflection surface and between single or double-sided boards. Anodised or black trim give the Pro Mobile Writingboard a stylish look. This tool for professionals stands firmly on its steel legs.