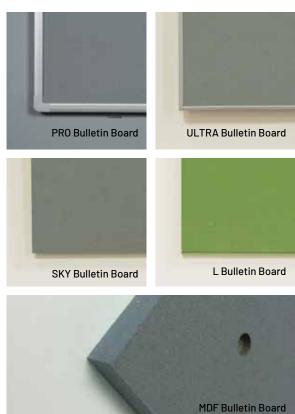

## **Bulletin Board**

Natural, renewable and sustainable cork linoleum. Cork linoleum boards are made of natural materials and have durable surfaces for posting. You can specify the colour from Forbo's range of 15 colours. Made from renewable raw materials. A mixture of oxidized linseed oil, resin, cork and pigments gives it flexibility and elasticity. The product has anti-bacterial properties and does not collect dust, making it easy to keep clean.

## **BULLETIN BOARD**