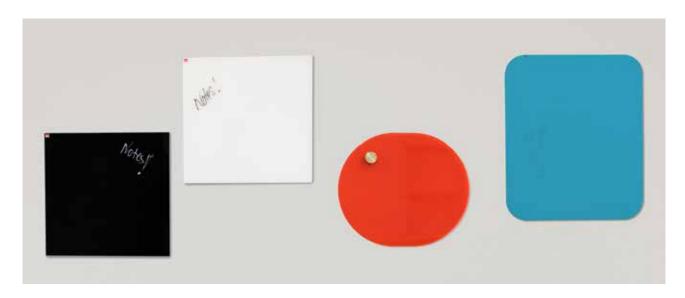

You are able to select a suitable colour from our range of 23 standard colours. Additional colour options are available using the entire RAL colour map.

Glass writing boards are available in two thicknesses.

## 4 mm glass writing boards

The 4 mm glass writing boards can hold magnets, which allows you to also use them as notice boards. The strong Neo magnets are specifically designed to be used with the product.

## 6 mm glass writing boards

The 6 mm glass writing boards can be made especially large and they are used especially with large implementations, such as solutions that cover the entire wall.

Both glass board thicknesses can be manufactured as round or other special shapes according to the dimensions you require. In addition to the wall mounted glass boards, our range also includes mobile alternatives.