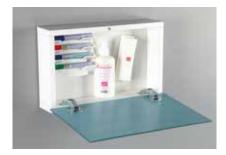

## **Notice Board Cabinet**

A popular solution for public places, where the notices are locked up and protected. Linen, cork linoleum or a magnetic writing surface can be specified as the surface of the notice board. The available options for the frame include aluminium and birch. The birch frame can also be stained to create the desired finish.