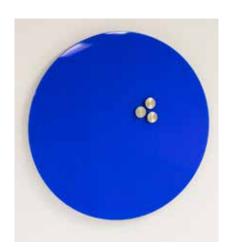

ROUND GLASS writing boards 4 mm and 6 mm

Multi-use eye-catcher

RADIA GLASS writing boards 4 mm and 6 mm

### A soft look for your décor

The stylish rounded edges soften the look of the Radia glass writing board. This board is a decorative piece that can also be used for writing and attaching notes using strong Neo magnets.