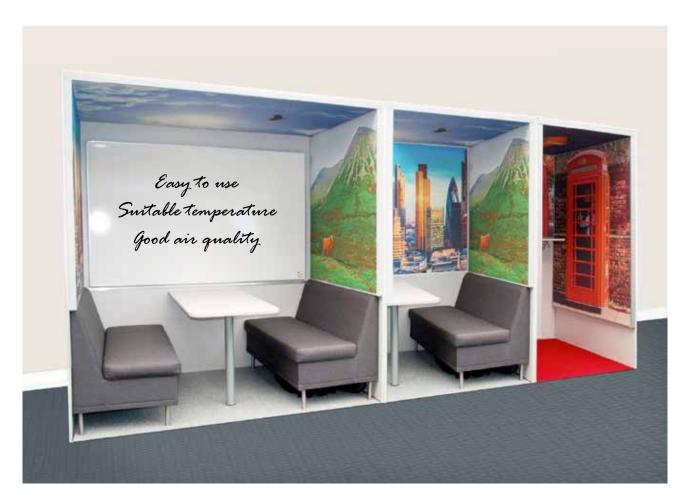

The HushPod filters out the outside background noise and removes the echoes from the room. A sound-filtered space helps people focus and serves as a sound shelter. The HushPod is easy to use; it is enough to just step in.

## HushPod

The HushPod Meeting Space is a work area with one open wall. HushPod filters out the external background noise and dampens the sounds from being heard outside.

HushPod is available for four and six persons.

The Hush PhonePod is a work area with one open wall.

The area is effectively insulated from the sounds of the environment.

The phone booth is sized to suit one person and can be installed in all spaces. Acoustic panels installed on the side walls and ceiling of the TK-Team PhonePod effectively filter out the background noise.

## PhonePod A sound-deadening phone booth

The panels effectively filter out the background noise and prevent the conversation from being heard outside the PhonePod.