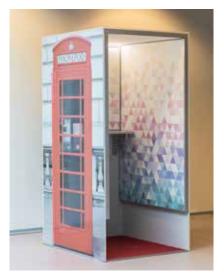

The HushPod filters out the outside background noise and removes the echoes from the room. A sound-filtered space helps people focus and serves as a sound shelter. The HushPod is easy to use; it is enough to just step in.

The Hush PhonePod is a work area with one open wall.

The area is effectively insulated from the sounds of the environment.

The phone booth is sized to suit one person and can be installed in all spaces. Acoustic panels installed on the side walls and ceiling of the TK-Team PhonePod effectively filter out the background noise.

## PhonePod A sound-deadening phone booth

The panels effectively filter out the background noise and prevent the conversation from being heard outside the PhonePod.