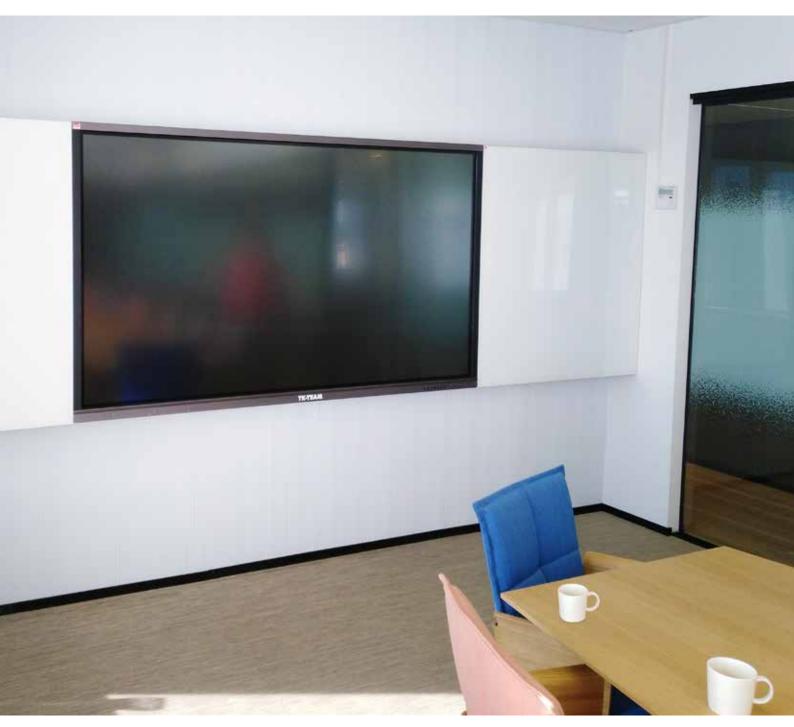

## **TOUCH SCREENS**

Using a touch screen during presentation allows the audience to be included in a completely new way. All of the actions of the speaker can be carried out without losing the connection with the audience. The LED multi-touch screen is able to register up to 20 simultaneous touch points.

The opportunities created by the ease of use, 4K image quality and the built-in Android operating system coupled with wireless control are features that belong in a modern meeting or training room. All of the notes made on the screen can be saved and shared. The stylish and safe design and non-reflective 4 mm safety glass make the TK-Team Touch Screen a reliable and striking decorative piece for your premises. The PC software delivered with the touch screens is in Finnish and in English.

#### Modern solution for training rooms

Raise your presentations to a completely new level with interactive LED multi-touch screens.

Precise and reliable 20-point multi-touch, non-reflective and durable 4 mm safety glass. The built-in Android operating system allows diverse compatibilities with different control devices and data processing methods.