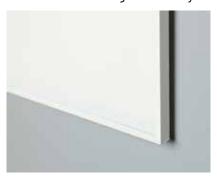

### SKY The floating illusion

The backward slanted edge makes the whiteboard seem to float on the wall surface, creating a lightweight airy appearance. Due to its hidden mounting, the board merges with the wall.

Modern style for business sites with high-standard requirements.