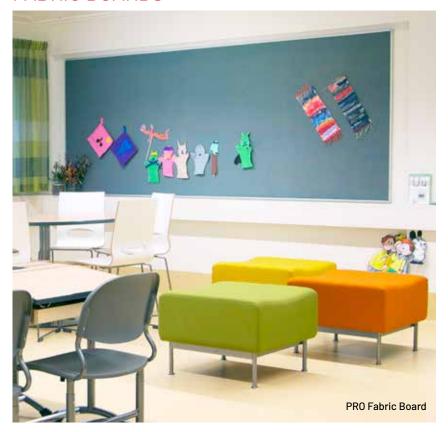

## **NOTICE BOARDS**

The materials of the notice board affect the décor of the room with their softness, lightweight appearance, colours and natural tones. Fabric, cork, Bulletin Board or linen can be used as the surface material. Our fabric and linen boards belong to the M1 indoor air class.

## Fabric Board

The standard fabric is the high-quality, 100 % Max Cotton fabric, available in 25 different colours. Also available in special sizes according to your specifications and with the desired fabric option.