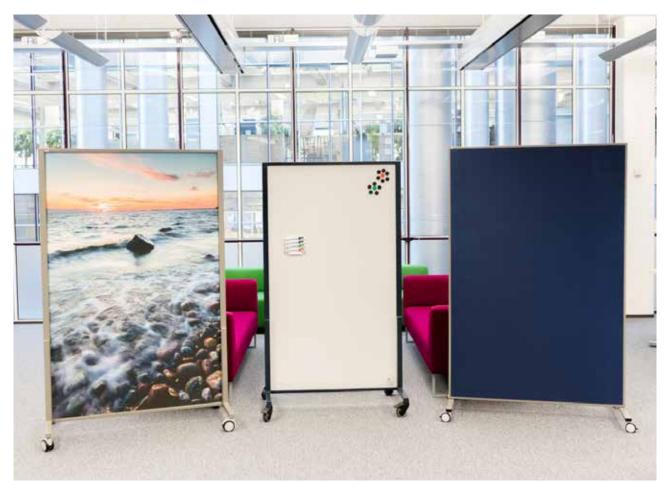

## WorkWall

#### Adaptable panel with fresh look

A presentation surface with convenient mobility. The surfaces can be made of different types of materials; durable steel, colourful glass, 100 % Max Cotton fabric or Ecophone. The panel can serve as a projection surface, writing surface or notice board. By using different colour frames, you can create a bold look to your space according to your needs.

The stand is available in two designs and several colour options.