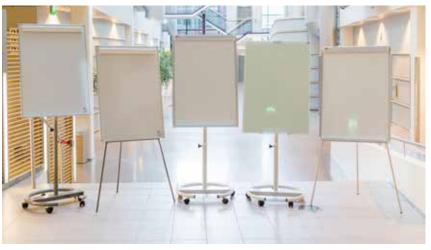

## MOBILE BOARDS AND WALLS

Mobile boards and wall panels are designed for spaces where wall-mounting is not possible or wall-mounted boards are not sufficient. High-quality and easy-to-use elements help with your daily routines and the comprehensive colour range offers a lot of options for your interior.

The focus with our products is primarily on functionality and reliability, while also considering a stylish appearance.