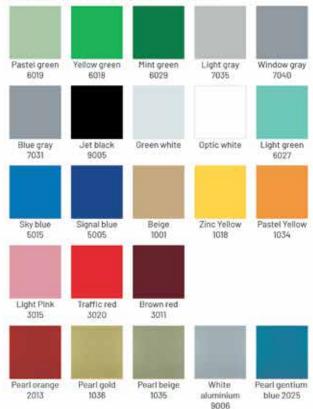

You are able to select a suitable colour from our range of 23 standard colours. Additional colour options are available using the entire RAL colour map.

Glass writing boards are available in two thicknesses.

## COLUMN GLASS BOARDS Maximum writing surfaces

The Column boards with glass is a unique entity which offers a lot of writing surface during lectures, for example. The boards can be effortlessly moved vertically between one another. The counter-weights and high-quality bearing systems allow the boards to glide effortlessly and silently. Hundreds of RAL Classic colour map colours are available to choose from.