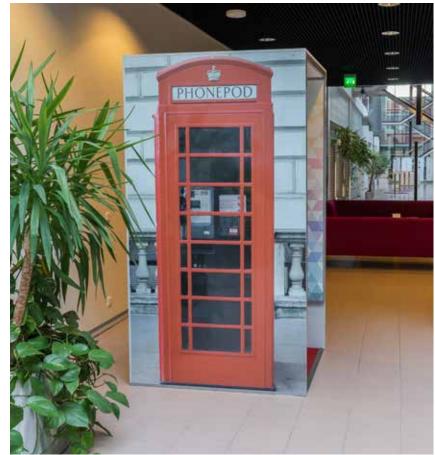

The Hush PhonePod is a work area with one open wall.

The area is effectively insulated from the sounds of the environment.

The phone booth is sized to suit one person and can be installed in all spaces. Acoustic panels installed on the side walls and ceiling of the TK-Team PhonePod effectively filter out the background noise.

## PhonePod A sound-deadening phone booth

The panels effectively filter out the background noise and prevent the conversation from being heard outside the PhonePod.