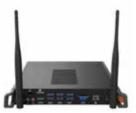

#### MT21i5S Computer Module

A computer module is available for the TK-Team Touch Screens. It is easy to install to the touch screen also at a later time and it has diverse connection capabilities.