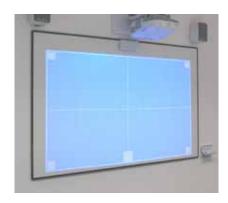

## MaxiScreen

Unique projection and writing surface, designed to be used with an interactive projector equipped with a separate laser module. The MaxiScreen projection surface provides maximum projection area for an interactive projector. Compatible projection surface for Epson projectors.

The high-quality ceramic semi-gloss white e3 surface with PRO trimming. Can be cleaned with a dry-wipe to erase the writing from standard board marker pens.

The writing surface has a lifetime warranty.