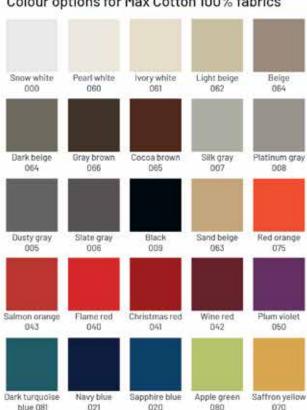

## Fabric Board

The standard fabric is the high-quality, 100 % Max Cotton fabric, available in 25 different colours. Also available in special sizes according to your specifications and with the desired fabric option.

## Multi-functionality and modern style

A combination of fabric and white boards that give the board room for both notes and writing.

The finished edge of the Sky board accentuates a modern, lightweight look. The standard fabric is the high-quality, 100 % Max Cotton fabric and it is available in 25 different colours.

## Hush & Hush Sky Acoustic Panels

Hush Acoustic Panels are covered with Max Cotton 100 % fabric with 25 colour options. You can also specify your own preferred fabric or print the picture you want on the panels. The frame of the panels is a 50 mm deep wood frame. The sound deadening material is a 50 mm wool sheet with M1 rating. In addition to the several standard sizes, you can order the product in a special size and shape, for example round.