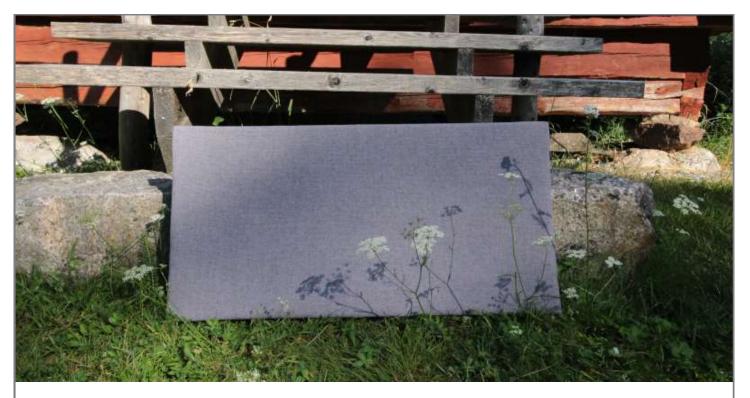

## HUSH LIGHT ACOUSTIC PANEL

## NEW! Light as a feather acoustic panel

The Hush Light Acoustic Panel is a sound-absorbing panel that can also be used as a notice board. The panel can be mounted on the wall or on the ceiling.

The panel is made of 55 mm Basotect<sup>®</sup> melamine resin foam which is used in the aerospace and automotive industries for its lightweight, fire safety and A class a sound insulation properties. The substraight is 6 mm MDF board. The panel is fixed to the wall or ceiling with concealed brackets.

Hush Light Acoustic panel is upholstered with Camira Cara fabric with different color options.

The panel's appearance is finished with machine sewn corners. Other fabrics are also available at the customer's choice. The Hush Light Acoustic Panel is also available with Photo Print fabric.

The Hush Light Acoustic Panel is available in standard and custom sizes.