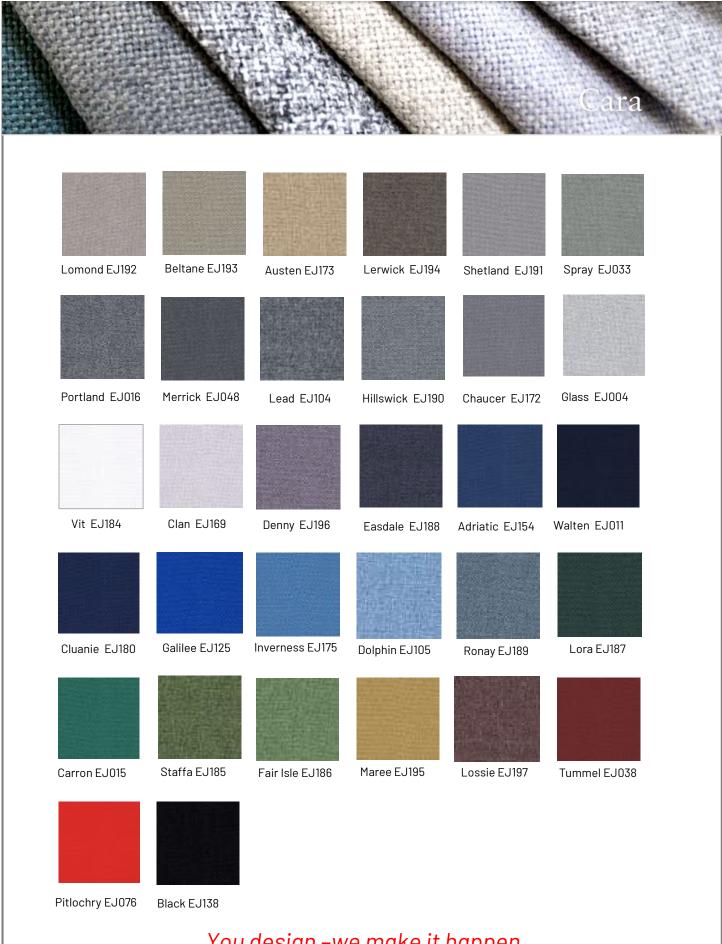

Hush Light Acoustic panel is upholstered with Camira Cara fabric with different color options.

The panel's appearance is finished with machine sewn corners. Other fabrics are also available at the customer's choice. The Hush Light Acoustic Panel is also available with Photo Print fabric.