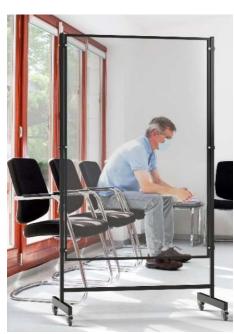

## Protects you, your employees & your customers

TK-Team has produced the first mobile Covid 19 barrier that is fit for purpose.

Where they are different is that they are made to a professional/commercial standard. TK-Team Mobile Covid Protection Barriers are robust, fully mobile and will stand up to the rigours of constant use & movement.

They are suitable for any space that requires distancing measures for personal or public protection.

TK-Team Mobile Covid Protection Barrier is crystal clear, and it is made from a premium quality polyethylene terephthalate sheet.

## TK-Team Mobile Covid Protection Barrier:

- With powder coated steel frames they are suitable for both internal and external use.
- Each barrier comes with four industrial standard lockable wheels enabling the barriers to be easily moved from one surface to another.
- They can be linked together forming one continuous barrier.
- When not in use they can be stacked taking minimal space.
- Chemical resistance against cleaning agents, mineral oils, solvents and alcohol.