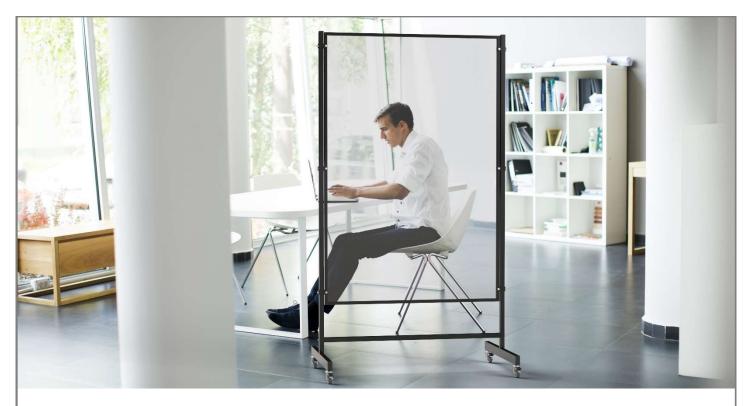

## Protects you, your employees & your customers

TK-Team has produced the first mobile Covid 19 barrier that is fit for purpose.

Where they are different is that they are made to a professional/commercial standard. TK-Team Mobile Covid Protection Barriers are robust, fully mobile and will stand up to the rigours of constant use & movement.

They are suitable for any space that requires distancing measures for personal or public protection.

TK-Team Mobile Covid Protection Barrier is crystal clear, and it is made from a premium quality polyethylene terephthalate sheet.

## TK-Team Mobile Covid Protection Barrier:

- With powder coated steel frames they are suitable for both internal and external use.
- Each barrier comes with four industrial standard lockable wheels enabling the barriers to be easily moved from one surface to another.
- They can be linked together forming one continuous barrier.
- When not in use they can be stacked taking minimal space.
- Chemical resistance against cleaning agents, mineral oils, solvents and alcohol.