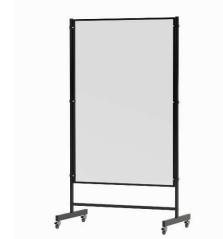

#### Mobile Frame Technical Data:

- Black powder coated steel frames with four lockable wheels
- Frames black (standard) or white (optional)
- Clear panel W1000 mm x H1500 mm
- Total height 1900 mm, width 1065 mm
- Each shield comes with one linking bar
- Depth of feet from wheel to wheel 610 mm
- Weight 18 kg