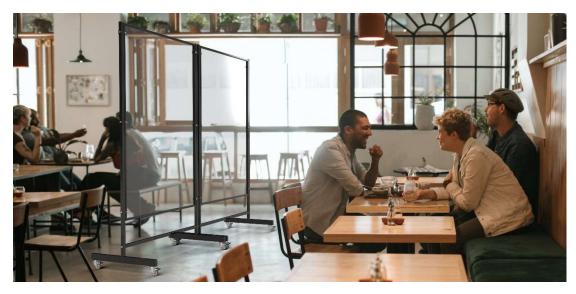

## Protects you, your employees & your customers

TK-Team has produced the first mobile Covid 19 barrier that is fit for purpose.

Where they are different is that they are made to a professional/commercial standard. TK-Team Mobile Covid Protection Barriers are robust, fully mobile and will stand up to the rigours of constant use & movement.

They are suitable for any space that requires distancing measures for personal or public protection.

TK-Team Mobile Covid Protection Barrier is crystal clear, and it is made from a premium quality polyethylene terephthalate sheet.

## TK-Team Mobile Covid Protection Barrier:

- With powder coated steel frames they are suitable for both internal and external use.
- Each barrier comes with four industrial standard lockable wheels enabling the barriers to be easily moved from one surface to another.
- They can be linked together forming one continuous barrier.
- When not in use they can be stacked taking minimal space.
- Chemical resistance against cleaning agents, mineral oils, solvents and alcohol.