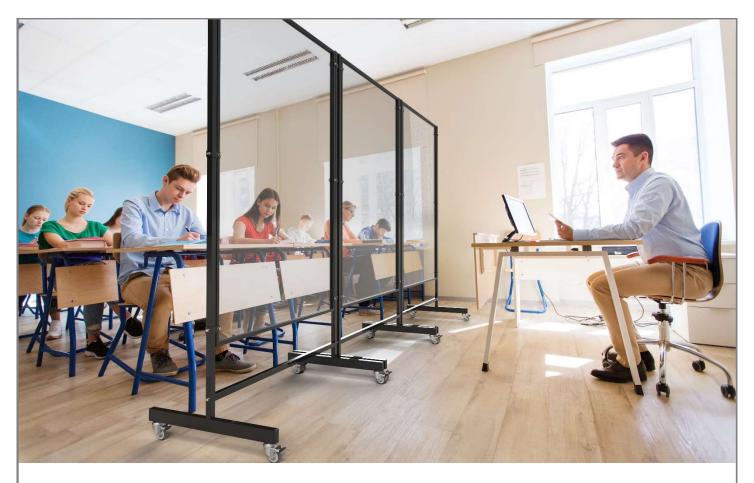

# TK-TEAM MOBILE COVID PROTECTION BARRIER

## Protects you, your employees & your customers

TK-Team has produced the first mobile Covid 19 barrier that is fit for purpose.

Where they are different is that they are made to a professional/commercial standard. TK-Team Mobile Covid Protection Barriers are robust, fully mobile and will stand up to the rigours of constant use & movement.

They are suitable for any space that requires distancing measures for personal or public protection.

TK-Team Mobile Covid Protection Barrier is crystal clear, and it is made from a premium quality polyethylene terephthalate sheet.

## TK-Team Mobile Covid Protection Barrier:

- With powder coated steel frames they are suitable for both internal and external use.
- Each barrier comes with four industrial standard lockable wheels enabling the barriers to be easily moved from one surface to another.
- They can be linked together forming one continuous barrier.
- When not in use they can be stacked taking minimal space.
- Chemical resistance against cleaning agents, mineral oils, solvents and alcohol.