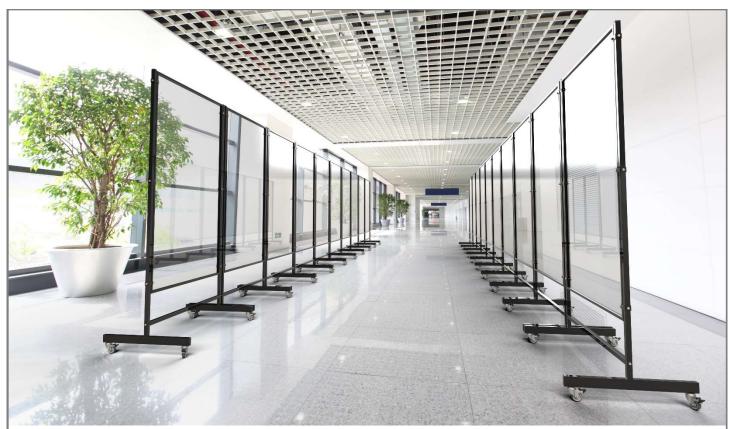

## Protects you, your employees & your customers

TK-Team has produced the first mobile Covid 19 barrier that is fit for purpose.

Where they are different is that they are made to a professional/commercial standard. TK-Team Mobile Covid Protection Barriers are robust, fully mobile and will stand up to the rigours of constant use & movement.

They are suitable for any space that requires distancing measures for personal or public protection.

TK-Team Mobile Covid Protection Barrier is crystal clear, and it is made from a premium quality polyethylene terephthalate sheet.

## TK-Team Mobile Covid Protection Barrier:

- With powder coated steel frames they are suitable for both internal and external use.
- Each barrier comes with four industrial standard lockable wheels enabling the barriers to be easily moved from one surface to another.
- They can be linked together forming one continuous barrier.
- When not in use they can be stacked taking minimal space.
- Chemical resistance against cleaning agents, mineral oils, solvents and alcohol.