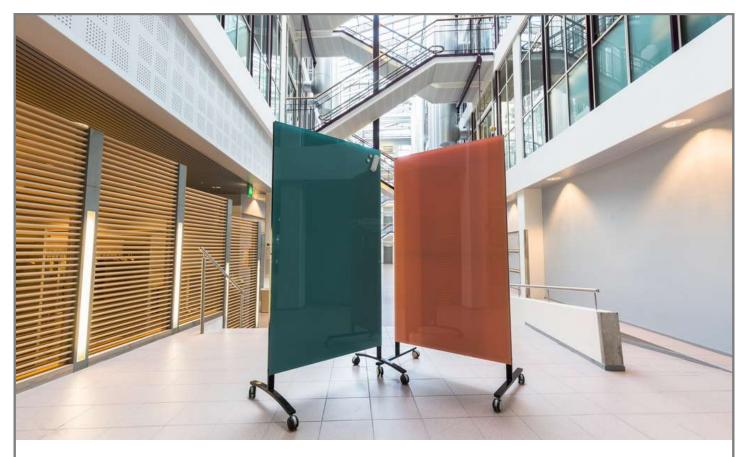

## MOBILE GLASS WRITING BOARDS

The TK-Team Glass writing surface is the latest development in dry-wipe boards. Available in a wide range of colours with or without magnetic properties.

A minimalist and modern dry-wipe writing mobile surface for the contemporary classroom, meeting room or office. Manufactured from 6.0mm toughened safety glass, available in a range of colours. The surface of the glass carries a life time guarantee. The glass writing surface comes in non-magnetic and magnetic options. For use with any dry-wipe pens and erasers. Special colours are available on request.

Additional colours are available on request.

Glass WorkWall

Mobile Glass writing board

Mobile Radia Glass writing board

Mobile Glass writing boards