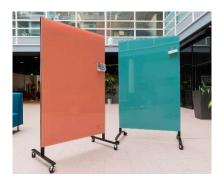

## MOBILE GLASS WRITING BOARDS

The TK-Team Glass writing surface is the latest development in dry-wipe boards. Available in a wide range of colours with or without magnetic properties.

A minimalist and modern dry-wipe writing mobile surface for the contemporary classroom, meeting room or office. Manufactured from 6.0mm toughened safety glass, available in a range of colours. The surface of the glass carries a life time guarantee. The glass writing surface comes in non-magnetic and magnetic options. For use with any dry-wipe pens and erasers. Special colours are available on request.

Additional colours are available on request.

Glass WorkWall

Mobile Glass writing board

Mobile Radia Glass writing board

Mobile Glass writing boards