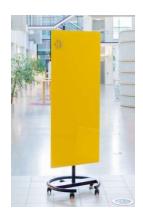

## MOBILE GLASS WRITING BOARDS

The TK-Team Glass writing surface is the latest development in dry-wipe boards. Available in a wide range of colours with or without magnetic properties.

A minimalist and modern dry-wipe writing mobile surface for the contemporary classroom, meeting room or office. Manufactured from 6.0mm toughened safety glass, available in a range of colours. The surface of the glass carries a life time guarantee. The glass writing surface comes in non-magnetic and magnetic options. For use with any dry-wipe pens and erasers. Special colours are available on request.

Additional colours are available on request.

Glass WorkWall

Mobile Glass writing board

Mobile Radia Glass writing board

Mobile Glass writing boards