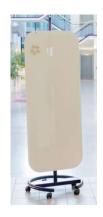

## MOBILE GLASS WRITING BOARDS

The TK-Team Glass writing surface is the latest development in dry-wipe boards. Available in a wide range of colours with or without magnetic properties.

A minimalist and modern dry-wipe writing mobile surface for the contemporary classroom, meeting room or office. Manufactured from 6.0mm toughened safety glass, available in a range of colours. The surface of the glass carries a life time guarantee. The glass writing surface comes in non-magnetic and magnetic options. For use with any dry-wipe pens and erasers. Special colours are available on request.

Additional colours are available on request.

Glass WorkWall

Mobile Glass writing board

Mobile Radia Glass writing board

Mobile Glass writing boards